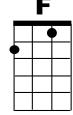

## Rockin' Around the Christmas Tree

by John Marks, made famous by Brenda Lee

Intro: F C F

Rockin' around the Christmas tree

At the Christmas party hop

Mistletoe hung where you can see

Every couple tries to stop.