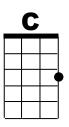

## Your Cheatin' Heart, key of C

Hank Williams, recorded in 1952

Intro: C F G7 C 4 4 4 1

TACIT..... C F

Your cheatin' heart----will make you weep

You'll cry and cry and try to sleep

But sleep won't come----the whole night through