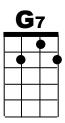

## **CHORUS WITH TAG ENDING**

G7 C (2) G7 (2) C(3)

Tag ending: Your cheatin' heart----will tell on you.