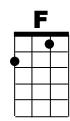

## Your Cheatin' Heart, key of C

Hank Williams, recorded in 1952

Intro: C F G7 C 4 4 4 1

TACIT..... C F

Your cheatin' heart----will make you weep

You'll cry and cry and try to sleep

But sleep won't come----the whole night through