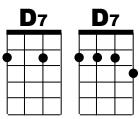

## **CHORUS WITH TAG ENDING**

G7 C (2) G7 (2) C(3)

Tag ending: Your cheatin' heart----will tell on you.